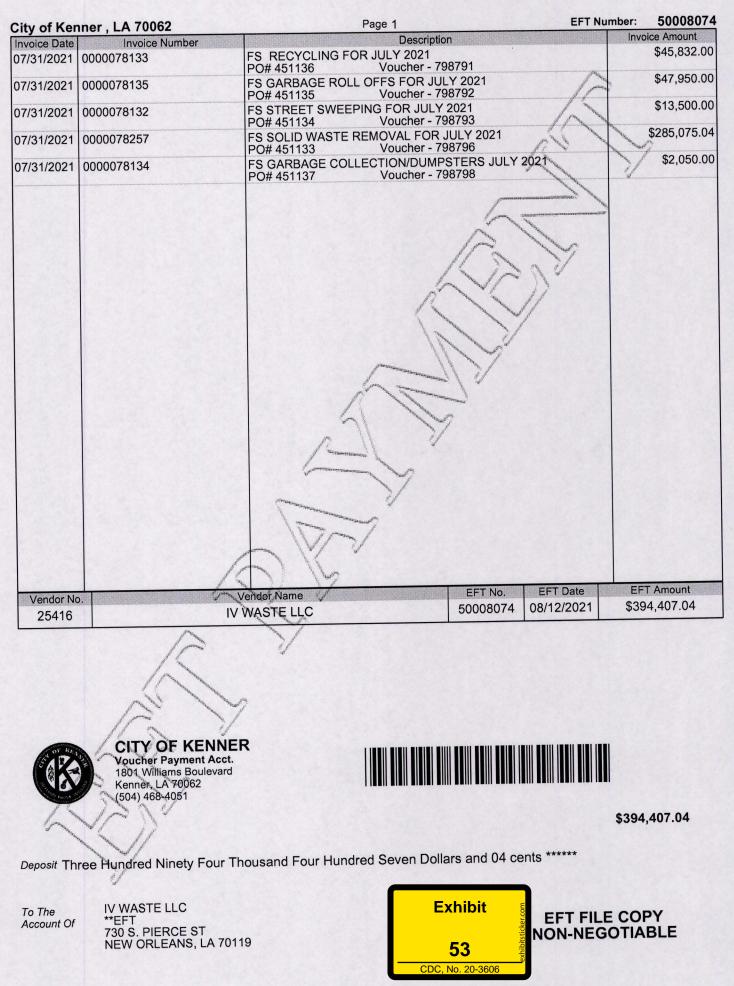

### Produced in Response to PRR 21-0151

-

. . .

| OVER 90 DAYS | BALANCE DUE  |
|--------------|--------------|
| BALANCE DUE  | \$45,832.00  |
| CHARGES      | \$45,832.00  |
| CREDITS      | \$0.00       |
| PAYMENTS     | \$-43,595.50 |
| BALANCE FWD  | \$43,595.50  |
| DUE DATE     | 8/10/2021    |
| CUSTOMER PO  |              |
| INVOICE NO   | 0000078133   |
| INVOICE DATE | 7/31/2021    |
| CUSTOMER NO  | 001425       |

| CURRENT      | 1-30 DAYS | 31-60 DAYS | 61-90 DAYS | OVER 90 DAYS | BALANCE DUE  |
|--------------|-----------|------------|------------|--------------|--------------|
| \$ 45,832.00 | \$ 0.00   | \$ 0.00    | \$ 0.00    | \$ 0.00      | \$ 45,832.00 |

| DATE            | FREQUENCY                                                                                                      | DESCRIPTION                         | QUANTITY  | RATE                                                    | AMOUNT               |
|-----------------|----------------------------------------------------------------------------------------------------------------|-------------------------------------|-----------|---------------------------------------------------------|----------------------|
| New Charges     | ער 10 מין 10 |                                     |           |                                                         |                      |
| Site 001425-000 | 1 - City of Kenner R                                                                                           | ecycling - 1801 Williams Blvd, Kenn | er        | AFA. S. A. S. A. S. | and the first second |
| 07/31/2021      | RE                                                                                                             | CYCLING REMOVAL FOR JULY 2021       | 22,916.00 | \$2.00                                                  | \$45,832.00          |

\$45,832.00

**Total New Charges:** 

Be sure to write your customer number on your check

City of Kenner Recycling 1801 Williams Blvd Kenner, LA 70062-6261

| CUSTOMER NO  | 001462       |
|--------------|--------------|
| INVOICE DATE | 7/31/2021    |
| INVOICE NO   | 0000078135   |
| CUSTOMER PO  |              |
| DUE DATE     | 8/10/2021    |
| BALANCE FWD  | \$52,500.00  |
| PAYMENTS     | \$-52,500.00 |
| CREDITS      | \$0.00       |
| CHARGES      | \$47,950.00  |
| BALANCE DUE  | \$47,950.00  |
| OVER 90 DAYS | BALANCE DUE  |

| CURRENT      | 1-30 DAYS | 31-60 DAYS | 61-90 DAYS | OVER 90 DAYS | BALANCE DUE  |
|--------------|-----------|------------|------------|--------------|--------------|
| \$ 47,950.00 | \$ 0.00   | \$ 0.00    | \$ 0.00    | \$ 0.00      | \$ 47,950.00 |

| DATE            | FREQUENCY          | DESCRIPTION                          | QUANTITY                                                                                                        | RATE     | AMOUNT   |
|-----------------|--------------------|--------------------------------------|-----------------------------------------------------------------------------------------------------------------|----------|----------|
| New Charges     |                    |                                      |                                                                                                                 |          |          |
| Site 001462-000 | 1 - Kenner Tranfei | Station - 1707 23rd St, Kenner       | and the state of the second |          |          |
| 07/03/2021      |                    | 30 YD ROLL OFF SWAP - WO: 0000422412 | 1.00                                                                                                            | \$350.00 | \$350.00 |
| 07/03/2021      |                    | 30 YD ROLL OFF SWAP - WO: 0000422413 | 1.00                                                                                                            | \$350.00 | \$350.00 |
| 07/03/2021      |                    | 30 YD ROLL OFF SWAP - WO: 0000422414 | 1.00                                                                                                            | \$350.00 | \$350.00 |
| 07/07/2021      |                    | 30 YD ROLL OFF SWAP - WO: 0000422825 | 1.00                                                                                                            | \$350.00 | \$350.00 |
| 07/07/2021      |                    | 30 YD ROLL OFF SWAP - WO: 0000422826 | 1.00                                                                                                            | \$350.00 | \$350.00 |
| 07/10/2021      |                    | 30 YD ROLL OFF SWAP - WO: 0000423098 | 1.00                                                                                                            | \$350.00 | \$350.00 |
| 07/10/2021      |                    | 30 YD ROLL OFF SWAP - WO: 0000423099 | 1.00                                                                                                            | \$350.00 | \$350.00 |
| 07/10/2021      |                    | 30 YD ROLL OFF SWAP - WO: 0000423100 | 1.00                                                                                                            | \$350.00 | \$350.00 |
| 07/11/2021      |                    | 30 YD ROLL OFF SWAP - WO: 0000423162 | 1.00                                                                                                            | \$350.00 | \$350.00 |
| 07/12/2021      |                    | 30 YD ROLL OFF SWAP - WO: 0000423193 | 1.00                                                                                                            | \$350.00 | \$350.00 |
| 07/17/2021      |                    | 30 YD ROLL OFF SWAP - WO: 0000423730 | 1.00                                                                                                            | \$350.00 | \$350.00 |
| 07/17/2021      |                    | 30 YD ROLL OFF SWAP - WO: 0000423731 | 1.00                                                                                                            | \$350.00 | \$350.00 |
| 07/17/2021      |                    | 30 YD ROLL OFF SWAP - WO: 0000423732 | 1.00                                                                                                            | \$350.00 | \$350.00 |